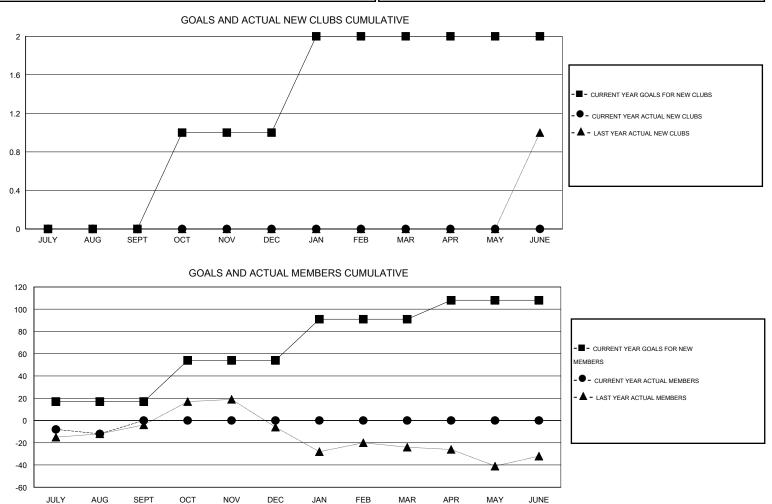

## LOCATION KENTUCKY

 $\mathsf{GMT} \; \mathsf{CA} \; 1$ Clubs Members RESULTS FOR 2015-2016 RESULTS FOR 2015-2016 NEW CLUB NEW CLUBS DROPPED NET NEW MEMBER CHARTER AND DROPPED NET QUARTER QUARTER GOAL CLUBS GAIN/LOSS GOAL NEW MEMBERS MEMBERS GAIN/LOSS ADDED 0 0 0 0 17 8 20 -12 JULY/AUG/SEPT JULY/AUG/SEPT 0 0 0 0 0 37 0 1 OCT/NOV/DEC OCT/NOV/DEC 0 0 0 37 0 0 0 1 JAN/FEB/MAR JAN/FEB/MAR 0 0 0 0 17 0 0 0 APR/MAY/JUNE APR/MAY/JUNE